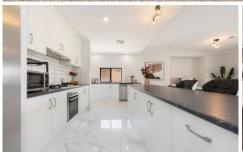

## 24 Bressington Drive Angle Vale SA

Situated on a huge block of 1633 square metres (approx), this new home offers generous living space for a large family with five large bedrooms, four with built-in wardrobes and all with ducted air-conditioning.