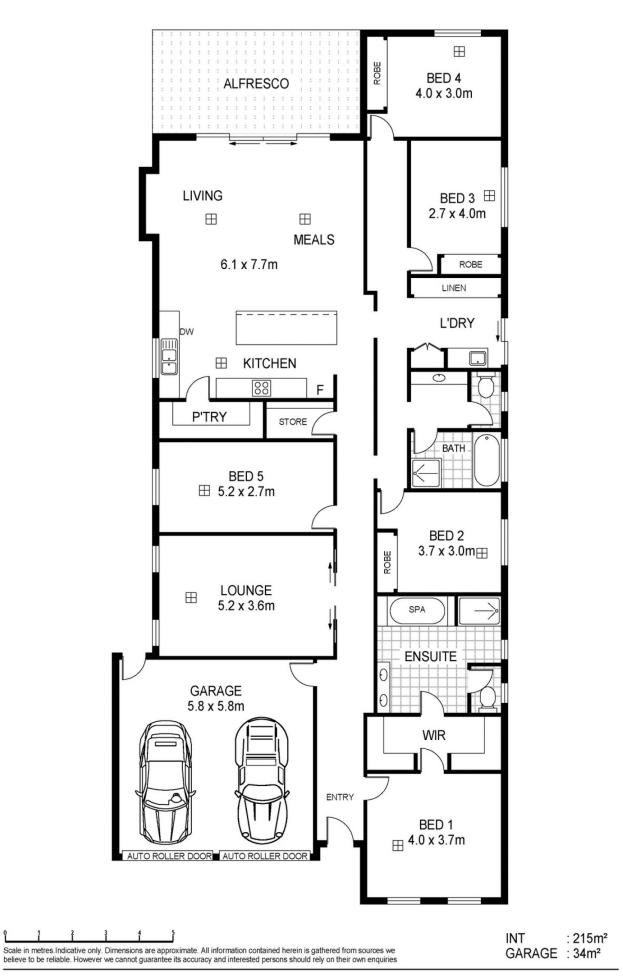

## 24 Bressington Drive Angle Vale SA

Situated on a huge block of 1633 square metres (approx), this new home offers generous living space for a large family with five large bedrooms, four with built-in wardrobes and all with ducted air-conditioning.

The master bedroom has a double walk-through dressing room, linked to an enormous ensuite with spa bath and separate shower, double basins and separate toilet. The laundry has plentiful space and built-in storage.

The garage is spacious and has a private entry directly into the passage.

If you have an art collection, the passage would make an impressive gallery.

The paved area in front of the garages offers enough