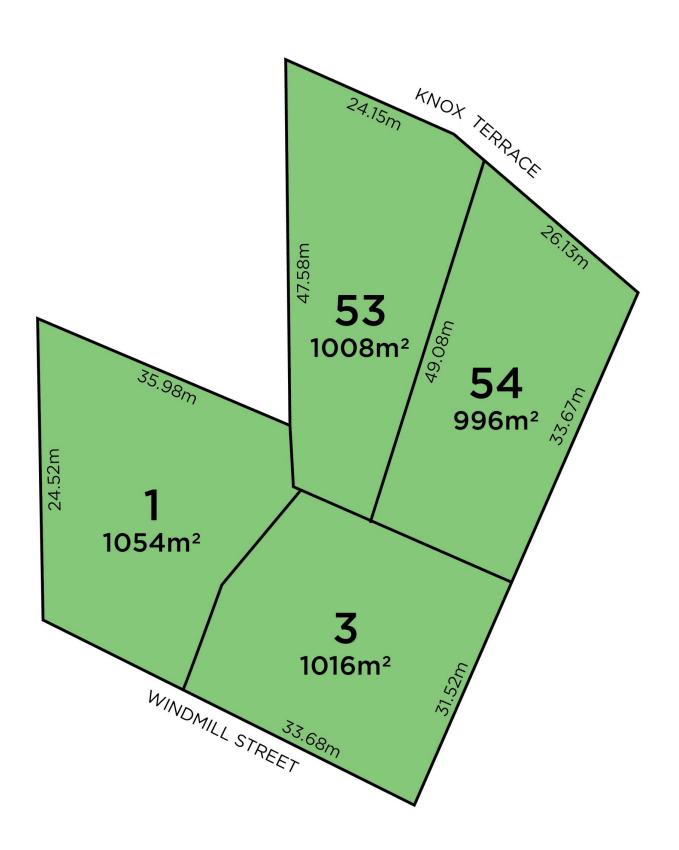

## 54/ Knox Terrace Skye SA

APPROX 1000sqm OVERLOOKING PENFOLDS WINERY, CITY AND COASTAL VIEWS

Surrounding the lifestyle of Skye and enjoy the hills air with cool summer breezes while surrounded by kolas, kangaroos, deer, amazing wildlife together with the spectacular views of the city lights and sunsets over the sea.

- ? SA water available
- ? Zone Hills Neighbourhood
- ? Burnside Shopping Centre only 5 minutes away

Type: Land Price: \$595,000

**View :** https://www.martinrealestate.com.au/sale/sa/east ern-suburbs/skye/residential/land/8140223