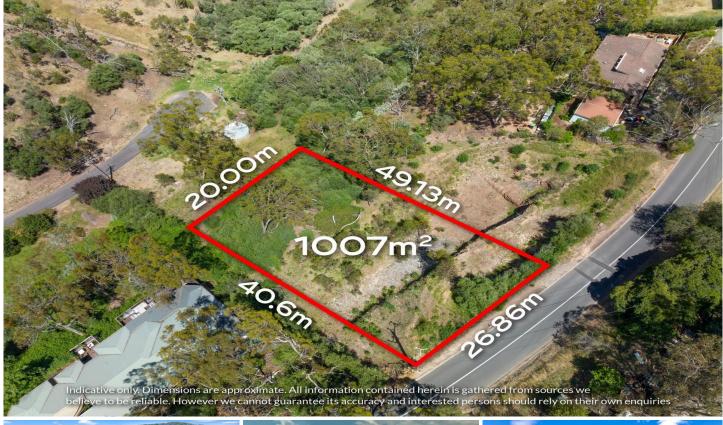

## 54/ Knox Terrace Skye SA

APPROX 1000sqm OVERLOOKING PENFOLDS WINERY, CITY AND COASTAL VIEWS

Surrounding the lifestyle of Skye and enjoy the hills air with cool summer breezes while surrounded by kolas, kangaroos, deer, amazing wildlife together with the spectacular views of the city lights and sunsets over the sea.

- ? SA water available
- ? Zone Hills Neighbourhood
- ? Burnside Shopping Centre only 5 minutes away

Type: Land Price: \$595,000

**View :** https://www.martinrealestate.com.au/sale/sa/east ern-suburbs/skye/residential/land/8140223