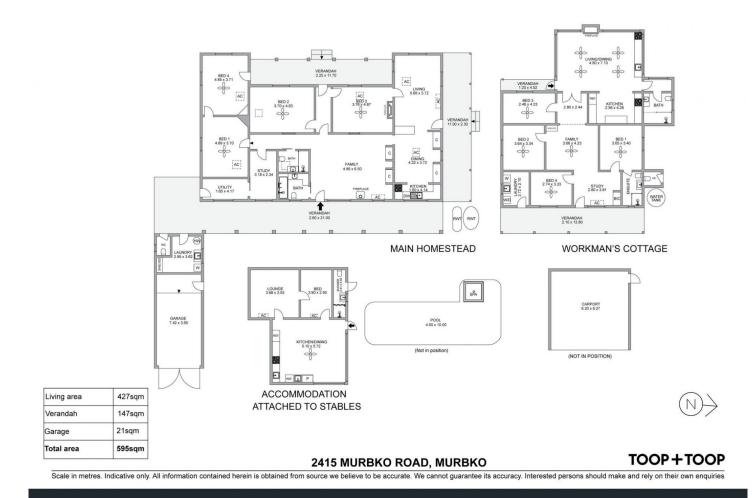

In addition to a four-bedroom cottage the farm also has four shearer quarters plus a self contained one-bedroom flat alongside the stables. This takes the total bedroom tally to nine, giving you the opportunity to accommodate friends and family or generate additional accommodation income.