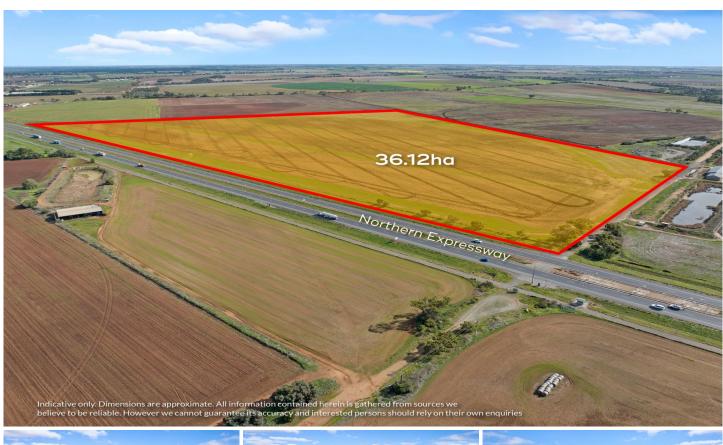

## 101/ Whitelaw Road Ward Belt SA

To secure horticulture land in prime location.

Plenty of water available on application.

This allotment is surplus to owners land holding for sale.

It's prime land - a great horticultural opportunity with ideal access to Northern Connector, close to Gawler, Virginia, Two Wells and approx. 25 minutes to Adelaide CBD, ground water available.

It's a perfect land acquisition!!

Call COLIN MARTIN 0412 822 166 RLA255581 Type : Rural

Price : CONTACT AGENT

**Land Size**: 36.12 ha

**View**: https://www.martinrealestate.com.au/sale/sa

/north-north-east-suburbs/ward-belt/resident