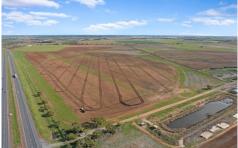

## 101/ Whitelaw Road Ward Belt SA

To secure horticulture land in prime location.

Plenty of water available on application.

This allotment is surplus to owners land holding for sale.

It's prime land - a great horticultural opportunity with ideal access to Northern Connector, close to Gawler, Virginia, Two Wells and approx. 25 minutes to Adelaide CBD, ground water available.

It's a perfect land acquisition!!

Call COLIN MARTIN 0412 822 166 RLA255581 Type : Rural

Price : CONTACT AGENT

**Land Size**: 36.12 ha

**View**: https://www.martinrealestate.com.au/sale/sa

/north-north-east-suburbs/ward-belt/resident