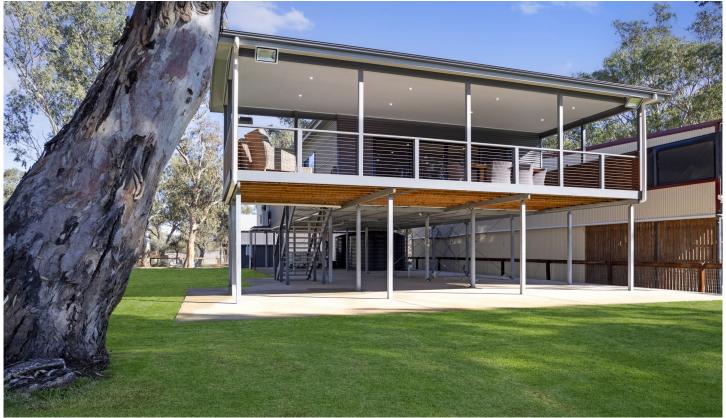

## 165 Scotts Creek Shack Road Morgan SA

This stunning modern built design is designed to take the maintenance out of the holiday.

With absolute river frontage a home with open floor plan of living and an unobstructed river view alfresco balcony. Inside is comfort and luxury.

Open meals family living, 3 bedrooms, central bathroom, walk in robe, stunning kitchen with butler's pantry.

Come downstairs to ample parking and another alfresco entertaining area and 2nd bathroom.

Surrounded with lawns that look amazing, stroll down to the river onto your pontoon deck, what a great place to enjoy a quiet wine.

Not forgetting the car enthusiasts, a triple garage with hoist, 3 roller doors, plus pump house and the list goes on and on!

LOVE IT, BUY IT AND ENJOY IT!

3 🕮 2 🔓 6 🖨

Price : BEST OFFER by 31st JULY 2024 (USP)