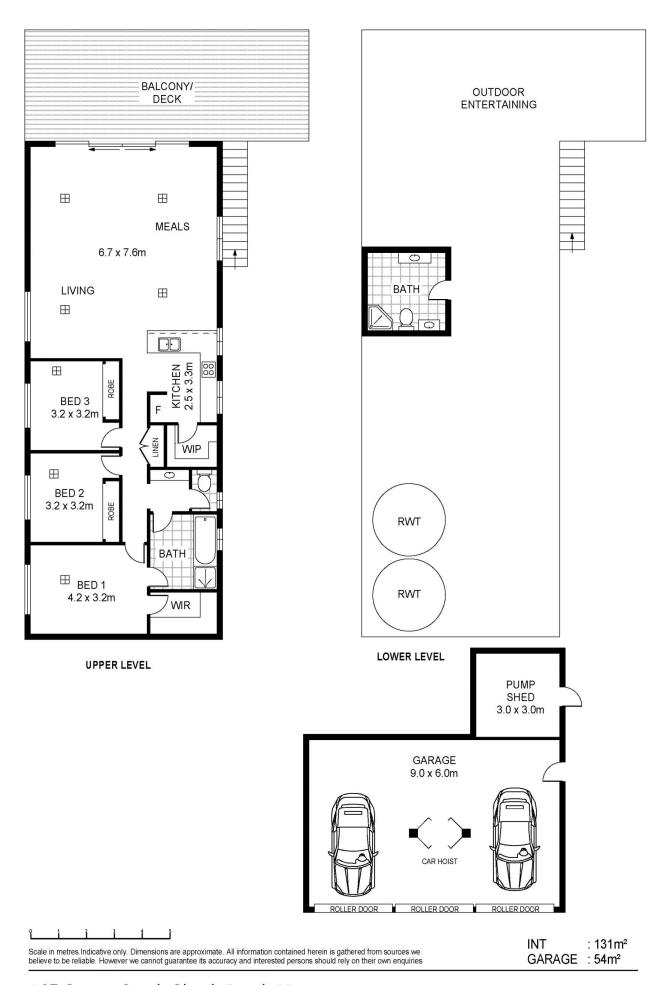

## 165 Scotts Creek Shack Road Morgan SA

This stunning modern built design is designed to take the maintenance out of the holiday.

With absolute river frontage a home with open floor plan of living and an unobstructed river view alfresco balcony. Inside is comfort and luxury.

Open meals family living, 3 bedrooms, central bathroom, walk in robe, stunning kitchen with butler's pantry.

Come downstairs to ample parking and another alfresco entertaining area and 2nd bathroom.

Surrounded with lawns that look amazing, stroll down to the river onto your pontoon deck, what a great place to enjoy a quiet wine.

Not forgetting the car enthusiasts, a triple garage with hoist, 3 roller doors, plus pump house and the list goes on and on!

LOVE IT, BUY IT AND ENJOY IT!

3 🕮 2 🔓 6 🖨

Price : BEST OFFER by 31st JULY 2024 (USP)

Building Size: 131 sqm

View : https://www.martinrealestate.com.au/sal

e/sa/riverland/morgan/residential/house/

8067778

Colin Martin 08 8361 7111