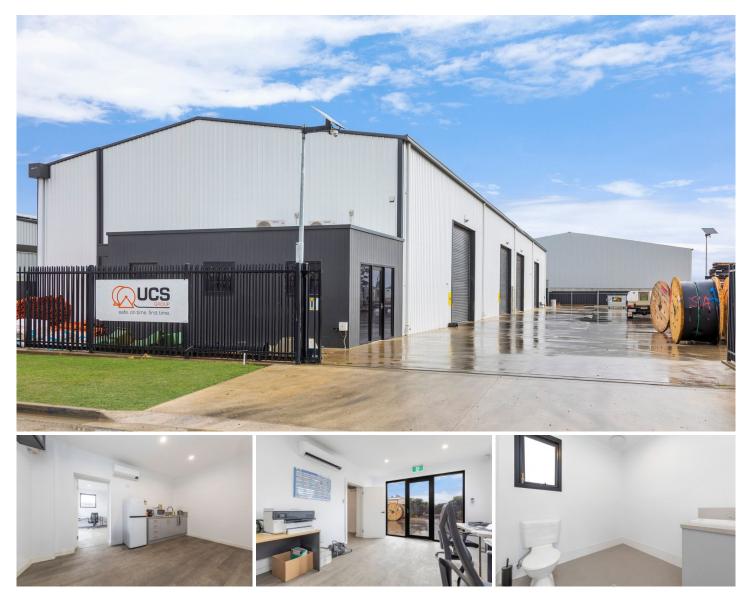

## 1/20 Priority Court Edinburgh North SA

- \* Full lock up facility in Edinburgh North
- \* Easy access / car parking
- \* 7m clearance on each factory - 4 rollers door WAREHOUSE
- \* 15.0 wide x 50.0m long and 7.0m high
- \* 11 degree pitch
- \* 2 x 3m High offices
- \* 4 x 4.5m wide x 6.0m high roller doors
- \* 2 x Larnec security doors
- \* Corrugated roof cladding
- \* Factory space 406 sqm (approx)

## : \$65,000PA plus GST + OG Building Size : 406 sqm

: https://www.martinrealestate.com.au/lea se/sa/north-north-east-suburbs/edinburg h-north/commercial/industrial/8041794

**Colin Martin** 08 8361 7111