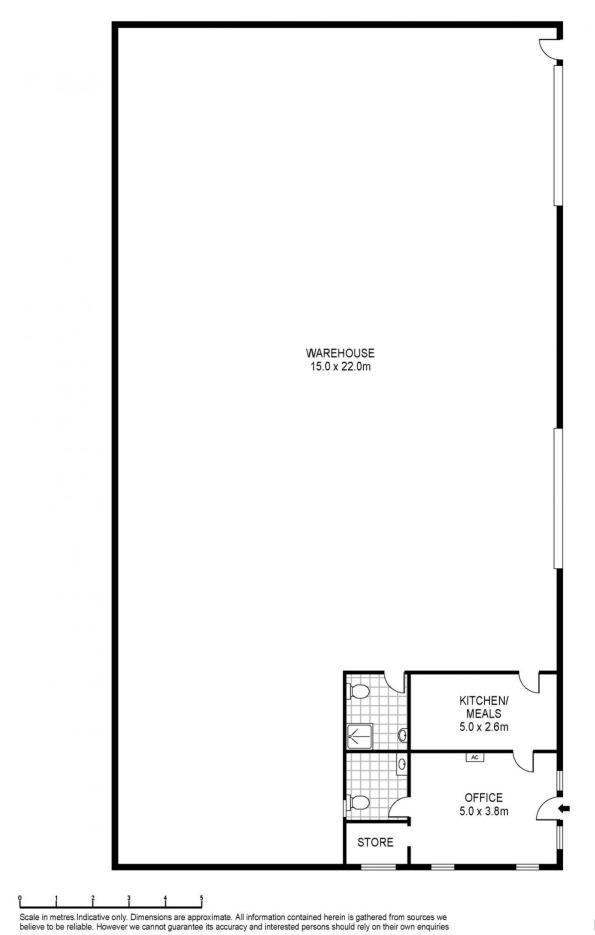

## 1/20 Priority Court Edinburgh North SA

- \* Full lock up facility in Edinburgh North
- \* Easy access / car parking
- \* 7m clearance on each factory - 4 rollers door WAREHOUSE
- \* 15.0 wide x 50.0m long and 7.0m high
- \* 11 degree pitch
- \* 2 x 3m High offices
- \* 4 x 4.5m wide x 6.0m high roller doors
- \* 2 x Larnec security doors
- \* Corrugated roof cladding
- \* Factory space 406 sqm (approx)

INT : 429m<sup>2</sup>

1/20 Priority Court, Edinburgh North