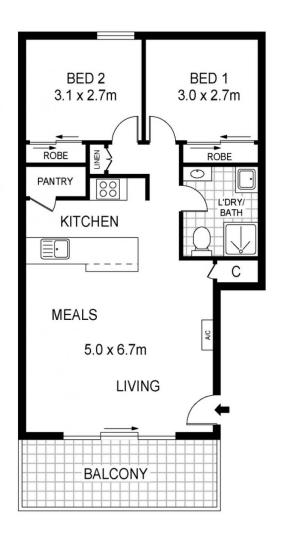

A low maintenance home, presenting a spacious floor plan designed for comfortable living. Perfectly suited to couples and investors alike in the increasingly popular suburb of Royal Park.

Enjoy a functional floor plan incorporating added storage, generous room sizes and a private balcony. This apartment has more to offer than meets the eye.

Scale in metres. Indicative only. Dimensions are approximate. All information contained herein is gathered from sources we believe to be reliable. However we cannot guarantee its accuracy and interested persons should rely on their own enquiries