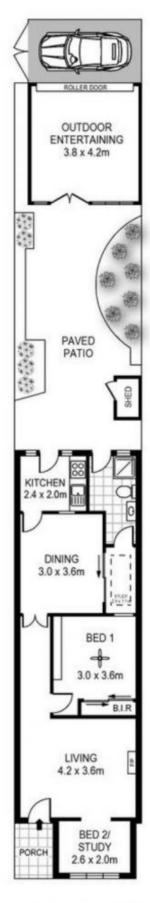

Enter through the proverbial white picket gate and mosaic-tiled porch into a whitewashed entry passage which leads through the large living room with original fireplace and timber mantlepiece.

There is a generous main bedroom with built-in wardrobes and a possible second bedroom, or study with leadlight windows and white shutters.

A spacious dining area opens into a light-filled, internal courtyard.

The bathroom is modern and chic, with an original leadlight door.

Compact and updated, the all-white kitchen has a whitewashed, basket-weave brick-tiled floor which adds a

INT: 65m<sup>2</sup> TOTAL: 135m<sup>2</sup>