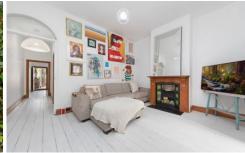

Enter through the proverbial white picket gate and mosaic-tiled porch into a whitewashed entry passage which leads through the large living room with original fireplace and timber mantlepiece.

There is a generous main bedroom with built-in wardrobes and a possible second bedroom, or study with leadlight windows and white shutters.