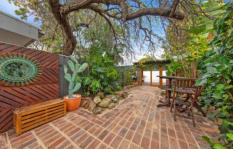

A spacious dining area opens into a light-filled, internal courtyard.

The bathroom is modern and chic, with an original leadlight door.

Compact and updated, the all-white kitchen has a whitewashed, basket-weave brick-tiled floor which adds a