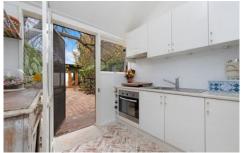

A spacious dining area opens into a light-filled, internal courtyard.

The bathroom is modern and chic, with an original leadlight door.

Compact and updated, the all-white kitchen has a whitewashed, basket-weave brick-tiled floor which adds a