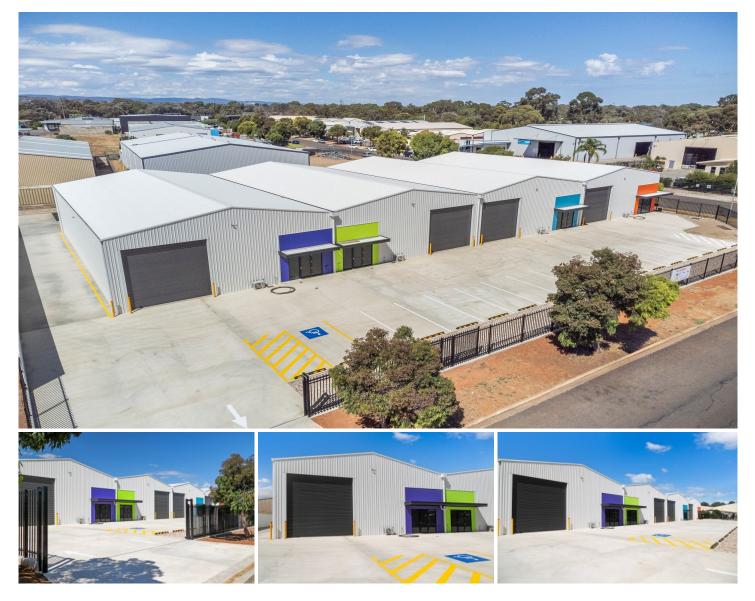

## 2-4 Playford Crescent Salisbury North SA

## **BRAND NEW !!**

405 sqm (approx) warehouses in a prime location, connectible to main road access, all have office space, disability toilets and shower facilities.

Mezzanine upstairs available

OTHER FEATURES INCLUDE

- ? Under roof insulation
- ? High bays LED
- ? Aircon office and kitchen facilities
- ? Separate toilets
- ? 5 x 5 m roller door access (front and rear)
- ? NBN ready
- ? 7 car parks per unit
- ? All round access (front and rear) entry

UNIT 1 (405 sqm) \$75,000 pa

https://www.martinrealestate.com.au

Price Building Size : 1700 sqm Land Size View

- : \$75,000 pa : 1700 sqm
- : https://www.martinrealestate.com.au/lea se/sa/north-north-east-suburbs/salisbury -north/residential/land/7995090