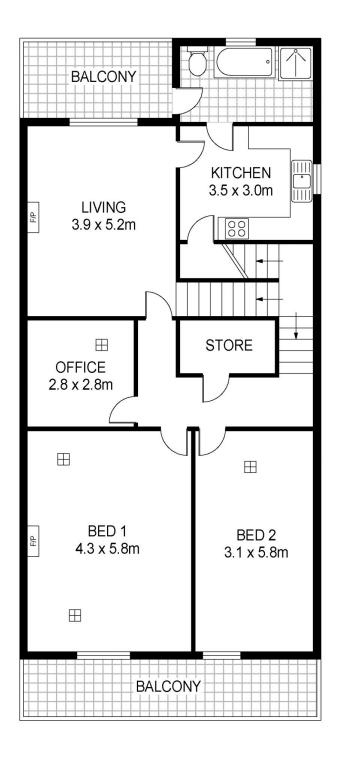

## **186A Port Road Hindmarsh SA**

This beautiful example of a 'High Victorian' architecture home has become available with front and rear balcony, 2 bedrooms plus study.

Huge open living/dining area with separate kitchen.

## 2 🎮 1 🚝

Type : House

View : https://www.martinrealestate.com.au/lease/sa/we stern-beachside-suburbs/hindmarsh/residential/h ouse/7700314

Colin Martin 08 8361 7111

INT : 110m<sup>2</sup>

186 Port Road, Hindmarsh