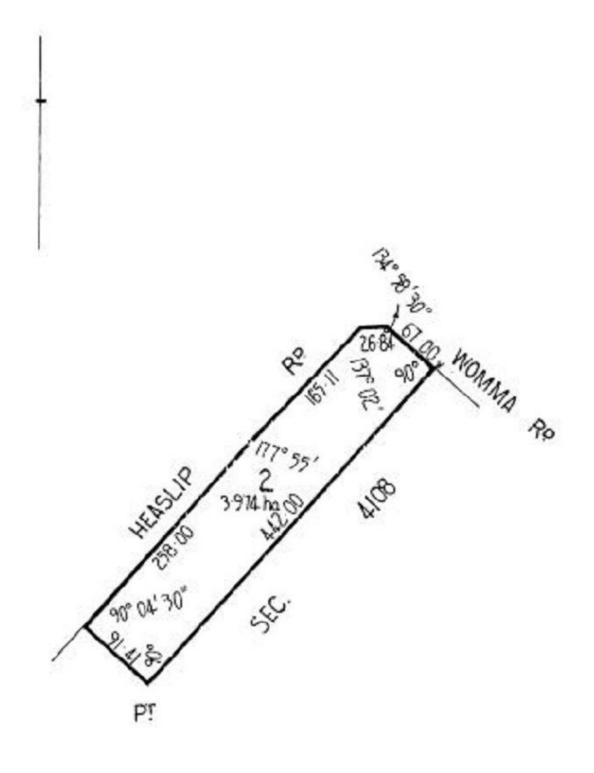

## 575 Womma Road Penfield SA

A fantastic parcel of land of 9.8 acres (approx) 4.05HA (approx) frontage to Womma and Heaslip Roads with potential for future development (STCC)

Prime location, high exposure and ideal for any enterprise; transport logistics farming, industrial activities all subject to council consent (STCC)

On the corner of Womma Road and Heaslip Road, it's a rare opportunity and ripe for the picking!

Call COLIN MARTIN 0412 822 166 RLA255581