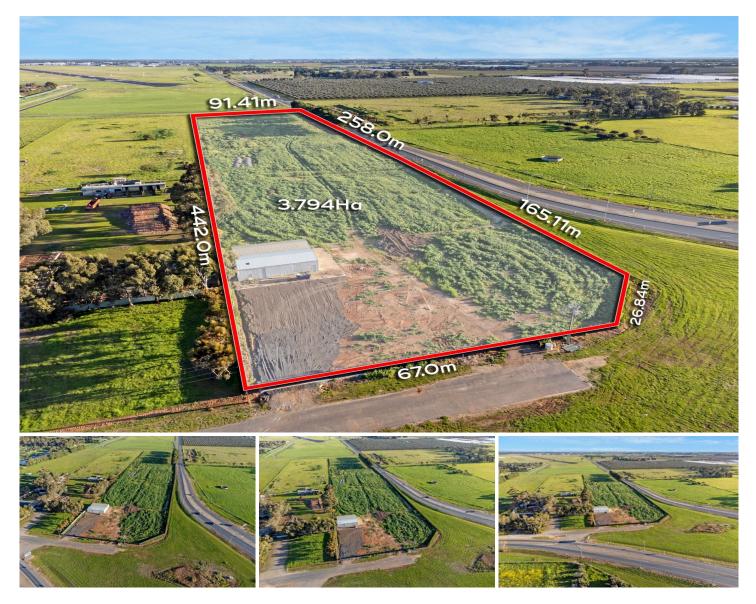

## 575 Womma Road Penfield SA

A fantastic parcel of land of 9.8 acres (approx) 4.05HA (approx) frontage to Womma and Heaslip Roads with potential for future development (STCC)

Prime location, high exposure and ideal for any enterprise; transport logistics farming, industrial activities all subject to council consent (STCC)

On the corner of Womma Road and Heaslip Road, it's a rare opportunity and ripe for the picking!

Call COLIN MARTIN 0412 822 166 RLA255581