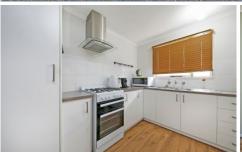

- \* 2 good sized bedrooms, main with walk in robe and both with ceiling fans and carpets with an additional A/C in the main bedroom plus bathroom.
- \* Gas kitchen with stainless steel range hood, pantry and twin sinks.
- \* Open plan lounge dining room with laminated flooring and reverse cycle split system for year round comfort.
- \* Rear garden and own driveway parking for car.