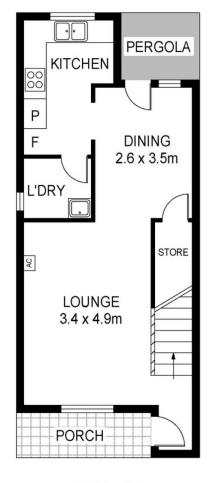

2 📭 1 🔓 1 😭

**View**: https://www.martinrealestate.com.au/sale/sa/nort h-north-east-suburbs/salisbury-downs/residential/ unit/7675737

Colin Martin 08 8361 7111

LOWER LEVEL

**UPPER LEVEL** 

Scale in metres. Indicative only. Dimensions are approximate. All information contained herein is gathered from sources we believe to be reliable. However we cannot guarantee its accuracy and interested persons should rely on their own enquiries

INT: 82m²