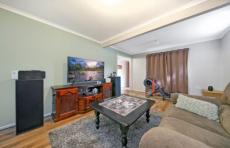

- \* 2 good sized bedrooms, main with walk in robe and both with ceiling fans and carpets with an additional A/C in the main bedroom plus bathroom.
- \* Gas kitchen with stainless steel range hood, pantry and twin sinks.
- \* Open plan lounge dining room with laminated flooring and reverse cycle split system for year round comfort.
- \* Rear garden and own driveway parking for car.