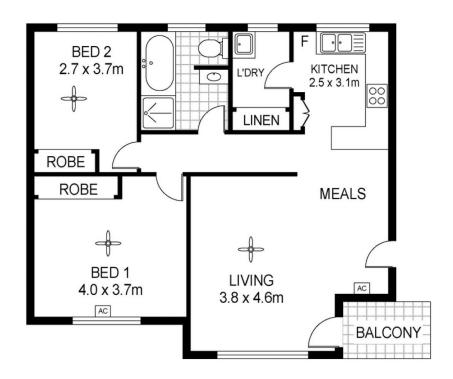

## 7/481 Fullarton Road Highgate SA

Easy access to the Eastern Freeway to the Adelaide Hills and beyond.

Actually located in quiet Avenue Road around the corner from Fullarton Road.

This attractive upper-level unit has its own private entrance, shared with one neighbour. The construction is solid brick throughout, including concrete floors for sound reduction.

There are two generous bedrooms and a spacious open-style living-dining-kitchen area, light-filled and airy.

There is allocated, off-street, undercover parking.

The property is protected by high walls and locked gates which open onto an attractive, landscaped garden with

## 2 📭 1 🖺 1 🗬

Building Size: 81 sqm

View : https://www.mart

: https://www.martinrealestate.com.au/sal e/sa/eastern-suburbs/highgate/residenti

al/unit/7558134

Ann Preston Flint 08 8361 7111

Scale in metres. Indicative only. Dimensions are approximate. All information contained herein is gathered from sources we believe to be reliable. However we cannot guarantee its accuracy and interested persons should rely on their own enquiries