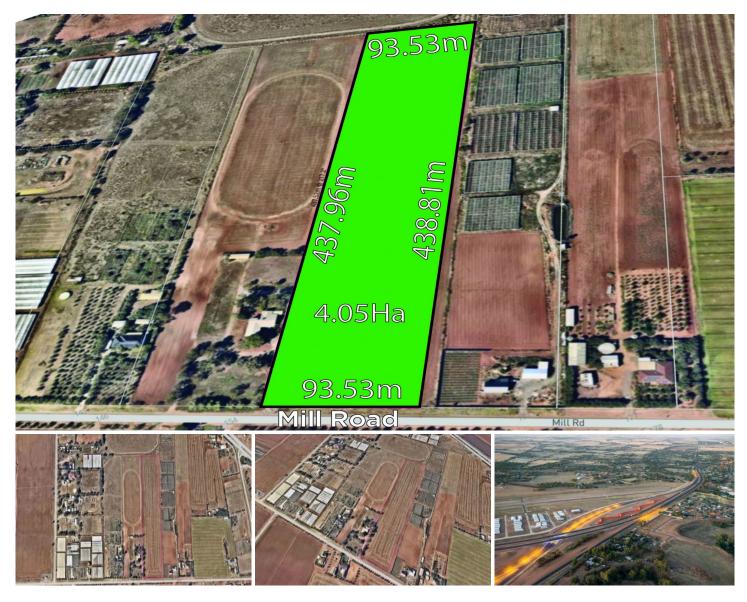

## 1/ Mill Road Waterloo Corner SA

Well connected to Northern Expressway.

20 minutes from Adelaide CBD and ten minutes from Salisbury Centre

Ideal family allotment to build your own home and live the country life so close to the City.

OR better still increase your land portfolio if you are a local resident as this is the ideal acquisition in view of the demands on land at this time.

Call COLIN MARTIN 0412 822 166 RLA255581

Land Size: 4.05 ha

View : https://www.martinrealestate.com.au/sale/sa /north-north-east-suburbs/waterloo-corner/r

esidential/rural/7483312

Colin Martin 08 8361 7111