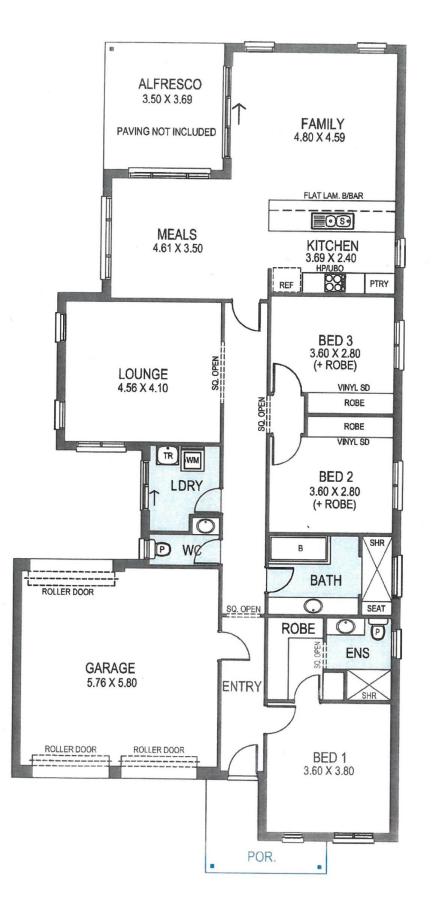

## 32 Vista Parade Seaford Heights SA

- 3 bedrooms ( main with ensuite/ wir)
- Separate living room
- Open plan family living area and meals
- Kitchen with butler's pantry
- Quality appliances and with plenty of bench space
- Double lock up garage with internal entry
- Ducted reverse cycle air conditioning, security system
- Fully landscaped gardens with irrigation

Close to Seaford Rise Primary School, Seaford Secondary

3 🛤 2 🚰 2 🚘

View : https://www.martinrealestate.com.au/lease/sa/fle urieu-peninsula/seaford-heights/residential/house /7171638



Colin Martin 08 8361 7111

https://www.martinrealestate.com.au



FLOOR PLAN