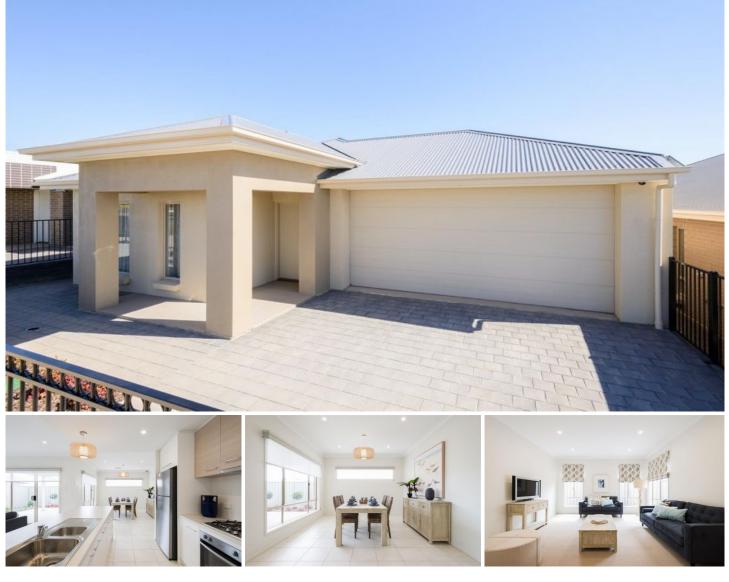

## 32 Vista Parade Seaford Heights SA

- 3 bedrooms ( main with ensuite/ wir)
- Separate living room
- Open plan family living area and meals
- Kitchen with butler's pantry
- Quality appliances and with plenty of bench space
- Double lock up garage with internal entry
- Ducted reverse cycle air conditioning, security system
- Fully landscaped gardens with irrigation

Close to Seaford Rise Primary School, Seaford Secondary

3 🛤 2 🚰 2 🚘

View : https://www.martinrealestate.com.au/lease/sa/fle urieu-peninsula/seaford-heights/residential/house /7171638

Colin Martin 08 8361 7111