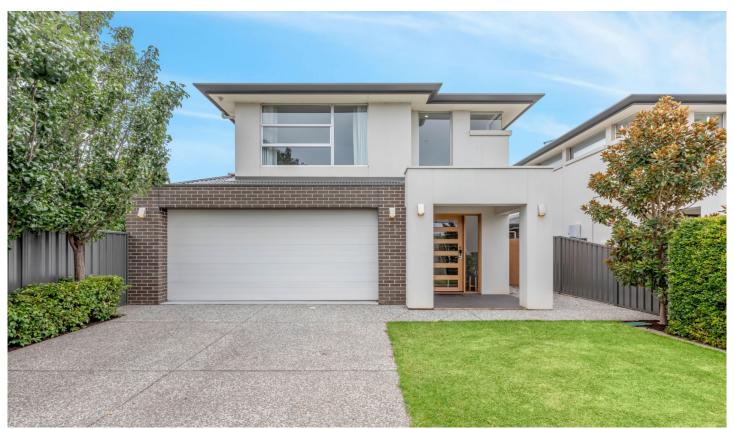

## 12 Dianne Street Klemzig SA

Immaculately presented luxury home with space and convenience in mind, an excellent floor plan which provides comfort for everyday living.

With an emphasis on quality and bursting with features this home provides ease and extravagance. Instant street appeal with well-established landscaping that wraps around the home, front and back.

Cascading windows from the 2nd floor creates a style of its own with views to the Mount Lofty Ranges.

As you approach the front porch that leads you into the formal entrance there is a choice of going upstairs or exploring through to the downstairs living areas. Featuring spotted gum timber floors, fresh neutral tones and LED downlights throughout, you will notice the generous open