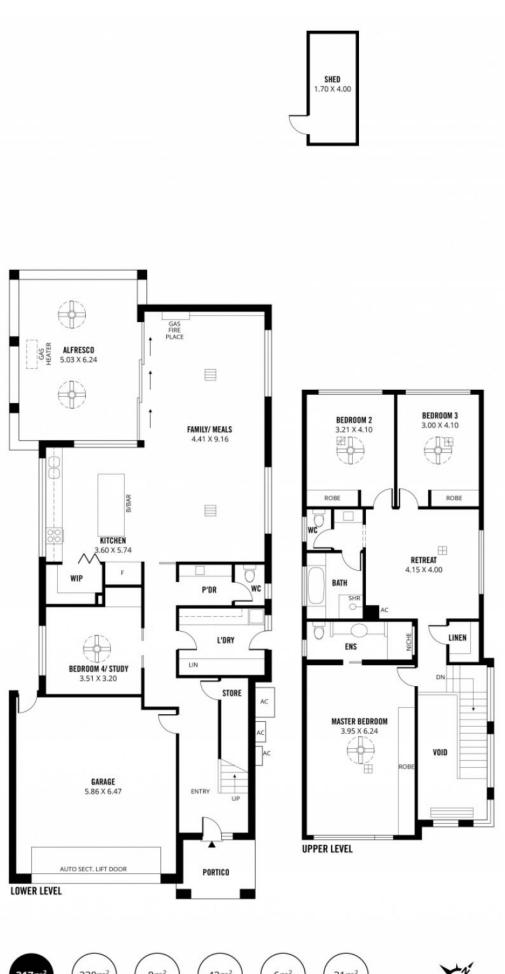

## 12 Dianne Street Klemzig SA

Immaculately presented luxury home with space and convenience in mind, an excellent floor plan which provides comfort for everyday living.

With an emphasis on quality and bursting with features this home provides ease and extravagance. Instant street appeal with well-established landscaping that wraps around the home, front and back.

Cascading windows from the 2nd floor creates a style of its own with views to the Mount Lofty Ranges.

As you approach the front porch that leads you into the formal entrance there is a choice of going upstairs or exploring through to the downstairs living areas. Featuring spotted gum timber floors, fresh neutral tones and LED downlights throughout, you will notice the generous open

4 🔄 2 🔓 4 🖨

**Building Size**: 306.4 sqm **Land Size**: 449 sqm

View : https://w

: https://www.martinrealestate.com.au/sal e/sa/north-north-east-suburbs/klemzig/re

sidential/house/6899033

Colin Martin 08 8361 7111