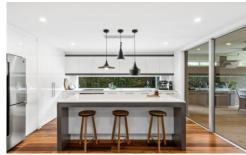

Cascading windows from the 2nd floor creates a style of its own with views to the Mount Lofty Ranges.

As you approach the front porch that leads you into the formal entrance there is a choice of going upstairs or exploring through to the downstairs living areas. Featuring spotted gum timber floors, fresh neutral tones and LED downlights throughout, you will notice the generous open