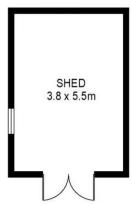

|         |   |   |   |   |                                                                                      | Area                     | m²              |
|---------|---|---|---|---|--------------------------------------------------------------------------------------|--------------------------|-----------------|
| <u></u> | 1 | } | 3 | † | ions are approximate. All information contained herein is gathered from sources we   | Living<br>Shed<br>Garage | 190<br>21<br>29 |
|         |   |   |   |   | not guarantee its accuracy and interested persons should rely on their own enquiries |                          |                 |