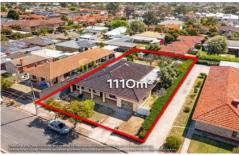

## 44 Clifton Street Camden Park SA

Roll up your sleeves - set on 1110 sqm allotment (approx)

Renovate this large 4 bedroom solid cream brick with separate sleep out.

- \* Huge kitchen meals dining family area
- \* Garage UMR
- \* 2.8m ceilings
- \* Quiet street
- \* 10 minutes to Adelaide CBD
- \* 10 minutes to Glenelg beach
- \* Transport, schools, shopping all around you
- Lifestyle location

## 4 🕮 1 🚔 4 🗬

**Building Size**: 193 sqm **Land Size**: 1110 sqm

View : https://www.ma

: https://www.martinrealestate.com.au/sal e/sa/western-beachside-suburbs/camde n-park/residential/house/6718749

Colin Martin 08 8361 7111