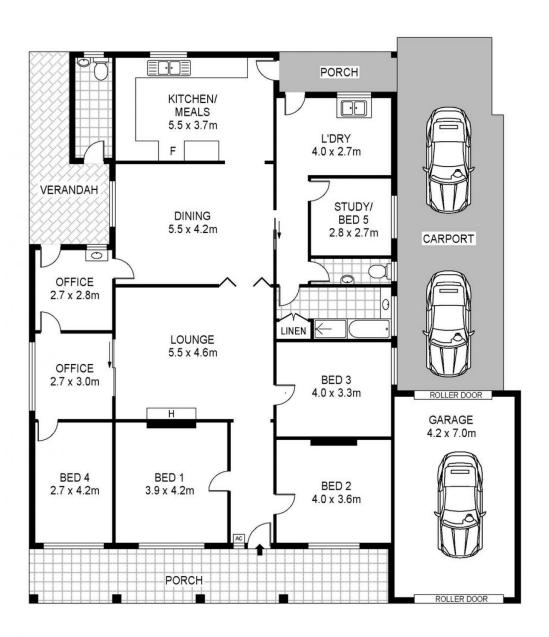

## 44 Clifton Street Camden Park SA

Roll up your sleeves - set on 1110 sqm allotment (approx)

Renovate this large 4 bedroom solid cream brick with separate sleep out.

- \* Huge kitchen meals dining family area
- \* Garage UMR
- \* 2.8m ceilings
- \* Quiet street
- \* 10 minutes to Adelaide CBD
- \* 10 minutes to Glenelg beach
- \* Transport, schools, shopping all around you
- Lifestyle location

## 4 🕮 1 🚔 4 🗬

**Building Size**: 193 sqm **Land Size**: 1110 sqm

View : https://www.ma

: https://www.martinrealestate.com.au/sal e/sa/western-beachside-suburbs/camde n-park/residential/house/6718749

Colin Martin 08 8361 7111

|         |   |   |   |   |                                                                                      | Area                     | m²              |
|---------|---|---|---|---|--------------------------------------------------------------------------------------|--------------------------|-----------------|
| <u></u> | 1 | } | 3 | † | ions are approximate. All information contained herein is gathered from sources we   | Living<br>Shed<br>Garage | 190<br>21<br>29 |
|         |   |   |   |   | not guarantee its accuracy and interested persons should rely on their own enquiries |                          |                 |